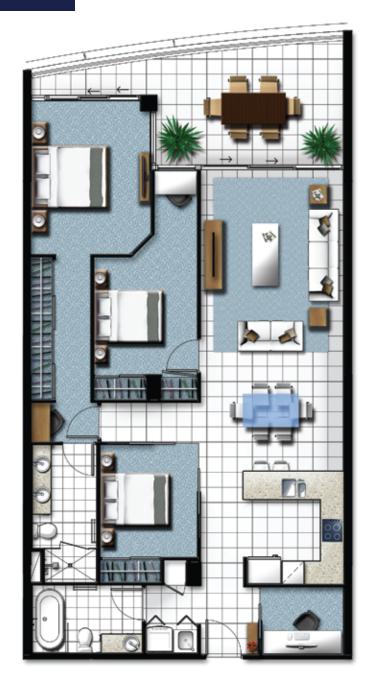

**TYPE** 

B

Internal 116m<sup>2</sup>

External

20m<sup>2</sup>

Total 136m<sup>2</sup>

## **FLOOR PLAN**